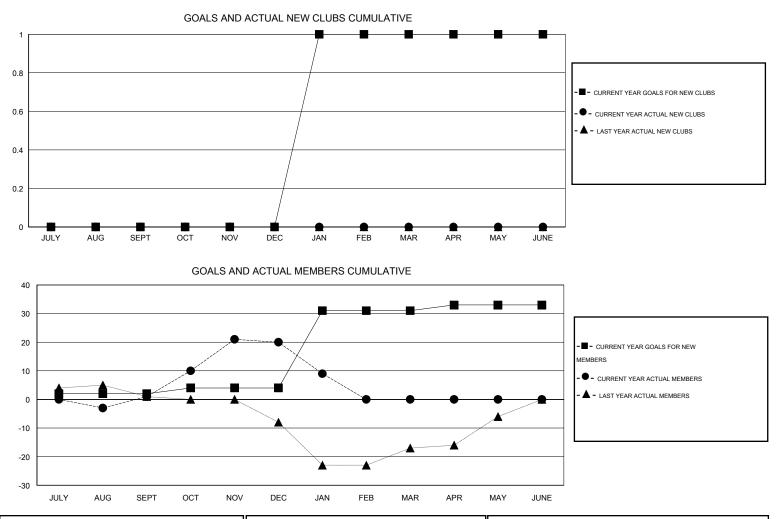

## Judy Hankom GMT

| GMT: Judy Hankom LOCATION WIS |                  |           |                  | N WISCONS        | SCONSIN               |                    |                                     |                    | GMT CA 1         |
|-------------------------------|------------------|-----------|------------------|------------------|-----------------------|--------------------|-------------------------------------|--------------------|------------------|
| Clubs                         |                  |           |                  |                  | Members               |                    |                                     |                    |                  |
| RESULTS FOR 2015-2016         |                  |           |                  |                  | RESULTS FOR 2015-2016 |                    |                                     |                    |                  |
| QUARTER                       | NEW CLUB<br>GOAL | NEW CLUBS | DROPPED<br>CLUBS | NET<br>GAIN/LOSS | QUARTER               | NEW MEMBER<br>GOAL | CHARTER AND<br>NEW MEMBERS<br>ADDED | DROPPED<br>MEMBERS | NET<br>GAIN/LOSS |
| JULY/AUG/SEPT                 | 0                | 0         | 0                | 0                | JULY/AUG/SEPT         | 2                  | 33                                  | 32                 | 1                |
| OCT/NOV/DEC                   | 0                | 0         | 0                | 0                | OCT/NOV/DEC           | 2                  | 41                                  | 22                 | 19               |
| JAN/FEB/MAR                   | 1                | 0         | 0                | 0                | JAN/FEB/MAR           | 27                 | 11                                  | 22                 | -11              |
| APR/MAY/JUNE                  | 0                | 0         | 0                | 0                | APR/MAY/JUNE          | 2                  | 0                                   | 0                  | 0                |